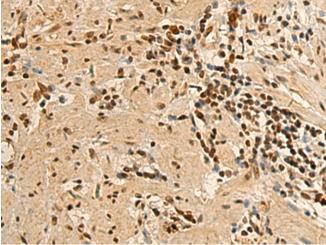

成分: PBS (without Mg2+ and Ca2+), pH 7.4, 150 mM NaCl, 0.05% Sodium Azide and 40% glycerol

研究领域: Signal Transduction

储存和运输: Store at -20°C. Avoid repeated freezing and thawing

In comparision with the IHC on the left, the same paraffin-embedded Human gastric cancer tissue is first treated with the fusion protein and then with 217757(Anti-RGS6 Antibody) at dilution 1/200.