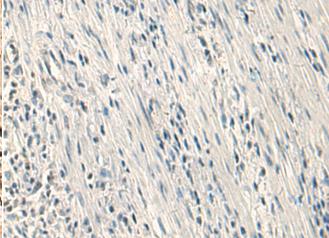

成分: PBS (without Mg2+ and Ca2+), pH 7.4, 150 mM NaCl, 0.05% Sodium Azide and 40% glycerol

研究领域: Signal Transduction

储存和运输: Store at -20°C. Avoid repeated freezing and thawing

In comparision with the IHC on the left, the same paraffin-embedded Human gastric cancer tissue is first treated with the fusion protein and then with 217757(Anti-RGS6 Antibody) at dilution 1/200.