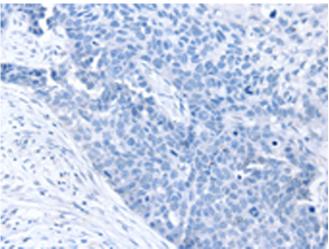

成分: PBS (without Mg2+ and Ca2+), pH 7.4, 150 mM NaCl, 0.05% Sodium Azide and 40% glycerol

研究领域: Signal Transduction

储存和运输: Store at -20°C. Avoid repeated freezing and thawing

In comparision with the IHC on the left, the same paraffin-embedded Human esophagus cancer tissue is first treated with the fusion protein and then with 211489(Anti-RGS10 Antibody) at dilution 1/20.