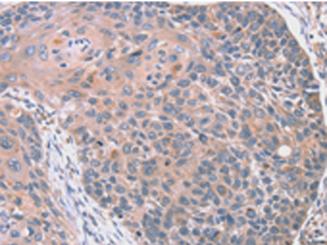

成分: PBS (without Mg2+ and Ca2+), pH 7.4, 150 mM NaCl, 0.05% Sodium Azide and 40% glycerol

研究领域: Signal Transduction

储存和运输: Store at -20°C. Avoid repeated freezing and thawing

In comparision with the IHC on the left, the same paraffin-embedded Human esophagus cancer tissue is first treated with the fusion protein and then with 211489(Anti-RGS10 Antibody) at dilution 1/20.