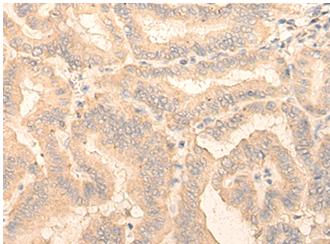

成分: PBS (without Mg2+ and Ca2+), pH 7.4, 150 mM NaCl, 0.05% Sodium Azide and 40% glycerol

研究领域: Signal Transduction

储存和运输: Store at -20°C. Avoid repeated freezing and thawing

Immunohistochemistry analysis of paraffin embedded Human thyroid cancer tissue using 212386(RGP1 Antibody) at a dilution of 1/20(Cytoplasm).