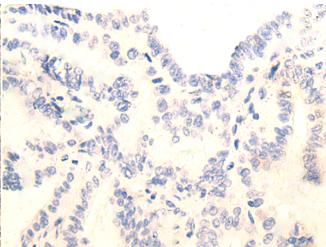

In comparision with the IHC on the left, the same paraffin-embedded Human thyroid cancer tissue is first treated with the fusion protein and then with 212386(Anti-RGPI Antibody) at dilution 1/20.