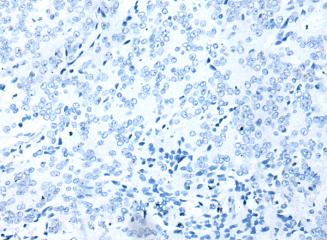

In comparision with the IHC on the left, the same paraffin-embedded Human prostate cancer tissue is first treated with the fusion protein and then with 218129 (Anti-RFLNA Antibody) at dilution 1/30.

The image on the left is immunohistochemistry of paraffinembedded Human esophagus cancer tissue using 218129(Anti-RFLNA Human esophagus cancer tissue is first treated with fusion protein Antibody) at a dilution of 1/30.