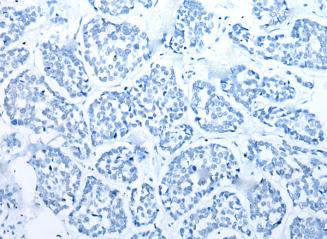

In comparision with the IHC on the left, the same paraffin-embedded and then with D223782(Anti-RFLNA Antibody) at dilution 1/30.