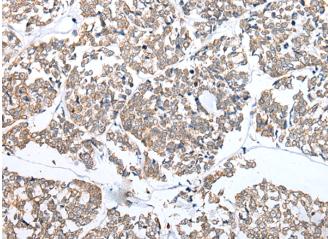

In comparision with the IHC on the left, the same paraffin-embedded Human prostate cancer tissue is first treated with the fusion protein and then with 218129 (Anti-RFLNA Antibody) at dilution 1/30.

The image on the left is immunohistochemistry of paraffinembedded Human esophagus cancer tissue using 218129(Anti-RFLNA Human esophagus cancer tissue is first treated with fusion protein Antibody) at a dilution of 1/30.

In comparision with the IHC on the left, the same paraffin-embedded and then with D223782(Anti-RFLNA Antibody) at dilution 1/30.