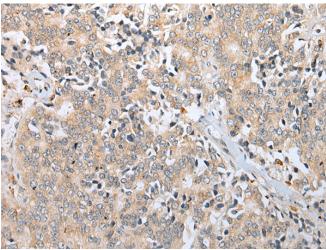

种属反应性: Human

成分: PBS (without Mg2+ and Ca2+), pH 7.4, 150 mM NaCl, 0.05% Sodium Azide and 40% glycerol

研究领域: Cell Biology

储存和运输: Store at -20°C. Avoid repeated freezing and thawing

Immunohistochemistry analysis of paraffin embedded Human prostate cancer tissue using 218129(RFLNA Antibody) at a dilution of 1/30(Cytoplasm)