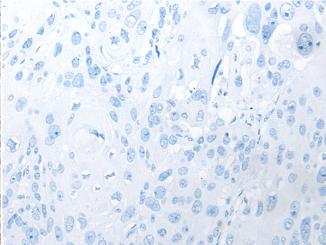

In comparision with the IHC on the left, the same paraffin-embedded peptide and then with 221838(Anti-REM1 Antibody) at dilution 1/25.