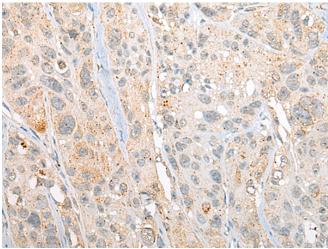

成分: PBS (without Mg2+ and Ca2+), pH 7.4, 150 mM NaCl, 0.05% Sodium Azide and 40% glycerol

研究领域: Signal Transduction, Cardiovascular

储存和运输: Store at -20°C. Avoid repeated freezing and thawing

Immunohistochemistry analysis of paraffin embedded Human esophagus cancer tissue using 221838(REM1 Antibody) at a dilution of Human esophagus cancer tissue is first treated with the synthetic 1/25(Cytoplasm).