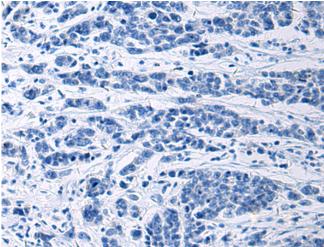

In comparision with the IHC on the left, the same paraffin-embedded Human colorectal cancer tissue is first treated with the synthetic peptide and then with 216106(Anti-RELN Antibody) at dilution 1/45.