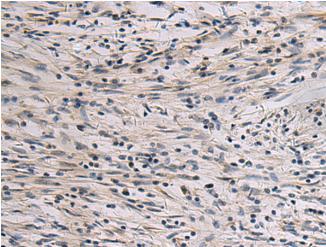

成分: PBS (without Mg2+ and Ca2+), pH 7.4, 150 mM NaCl, 0.05% Sodium Azide and 40% glycerol

研究领域: Neuroscience

储存和运输: Store at -20°C. Avoid repeated freezing and thawing

Immunohistochemistry analysis of paraffin embedded Human colorectal cancer tissue using 216106(RELN Antibody) at a dilution of 1/45(Secreted).