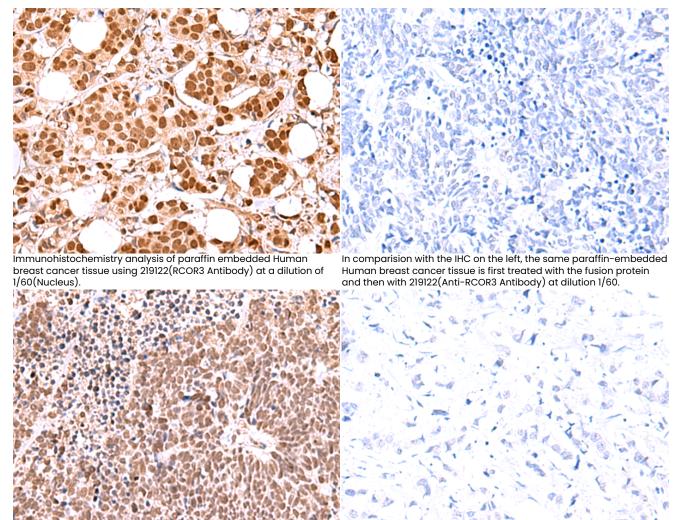

研究领域: Epigenetics and Nuclear Signaling

储存和运输: Store at -20°C. Avoid repeated freezing and thawing

The image on the left is immunohistochemistry of paraffinembedded Human lung cancer tissue using 219122(Anti-RCOR3 Antibody) at a dilution of 1/60.

In comparision with the IHC on the left, the same paraffin-embedded Human lung cancer tissue is first treated with fusion protein and then with D225879(Anti-RCOR3 Antibody) at dilution 1/60.