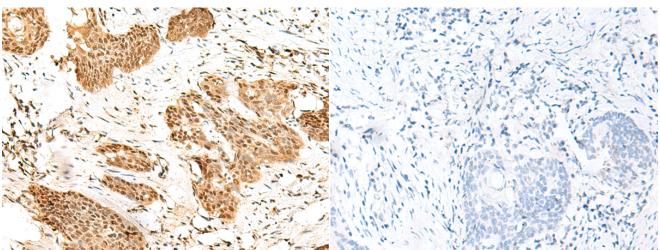

储存和运输: Store at -20°C. Avoid repeated freezing and thawing

Immunohistochemistry analysis of paraffin embedded Human esophagus cancer tissue using 218932(RBM19 Antibody) at a dilution Human esophagus cancer tissue is first treated with the fusion of 1/45(Nucleus and Cytoplasm).

In comparision with the IHC on the left, the same paraffin-embedded protein and then with 218932(Anti-RBM19 Antibody) at dilution 1/45.

The image on the left is immunohistochemistry of paraffin embedded Human liver cancer tissue using 218932(Anti-RBM19 Antibody) at a dilution of 1/45.