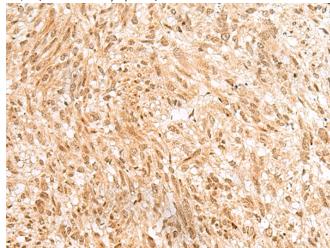

In comparision with the IHC on the left, the same paraffin-embedded protein and then with 218932(Anti-RBM19 Antibody) at dilution 1/45.

The image on the left is immunohistochemistry of paraffin embedded Human liver cancer tissue using 218932(Anti-RBM19 Antibody) at a dilution of 1/45.