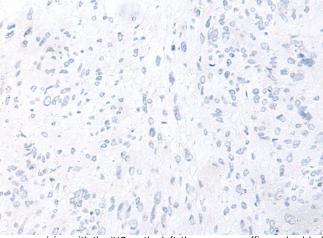

In comparision with the IHC on the left, the same paraffin-embedded Human liver cancer tissue is first treated with fusion protein and then with D225535(Anti-RBM19 Antibody) at dilution 1/45.