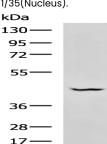

Gel: 8%SDS-PAGE, Lysate: 40 µg; Lane: Mouse liver tissue lysate; Primary antibody: 218683(RBM17 Antibody) at dilution 1/200; Secondary antibody: HRP-conjugated Goat anti rabbit IgG at 1/5000 dilution; Exposure time: 20 seconds