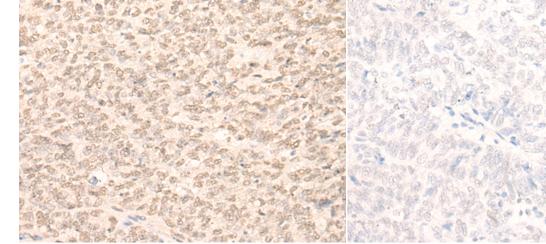

Immunohistochemistry analysis of paraffin embedded Human ovarian cancer tissue using 218683(RBM17 Antibody) at a dilution of 1/35(Nucleus).

In comparision with the IHC on the left, the same paraffin-embedded Human ovarian cancer tissue is first treated with the fusion protein and then with 218683(Anti-RBM17 Antibody) at dilution 1/35.