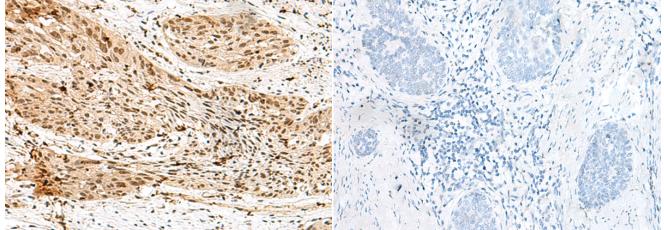

Immunohistochemistry analysis of paraffin embedded Human esophagus cancer tissue using 218930(RBM15 Antibody) at a dilution of 1/70(Nucleus).