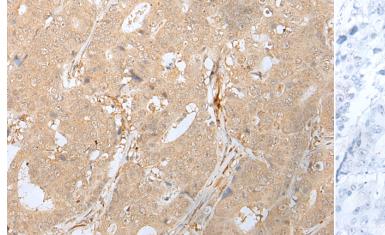

Immunohistochemistry analysis of paraffin embedded Human In comparision with the IHC on the left, the same paraffin-embedded colorectal cancer tissue using 215066(RBFOX3 Antibody) at a dilution Human colorectal cancer tissue is first treated with the synthetic of 1/20(Cytoplasm and Nucleus) peptide and then with 215066(Anti-RBFOX3 Antibody) at dilution 1/20.