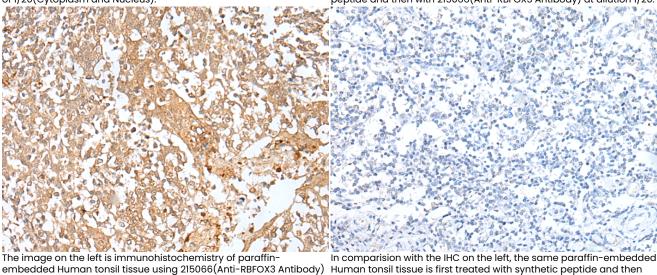

Immunohistochemistry analysis of paraffin embedded Human In comparision with the IHC on the left, the same paraffin-embedded colorectal cancer tissue using 215066(RBFOX3 Antibody) at a dilution Human colorectal cancer tissue is first treated with the synthetic of 1/20(Cytoplasm and Nucleus) peptide and then with 215066(Anti-RBFOX3 Antibody) at dilution 1/20.