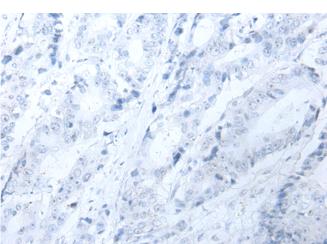

Immunohistochemistry analysis of paraffin embedded Human In comparision with the IHC on the left, the same paraffin-embedded colorectal cancer tissue using 215066(RBFOX3 Antibody) at a dilution Human colorectal cancer tissue is first treated with the synthetic of 1/20(Cytoplasm and Nucleus) peptide and then with 215066(Anti-RBFOX3 Antibody) at dilution 1/20.