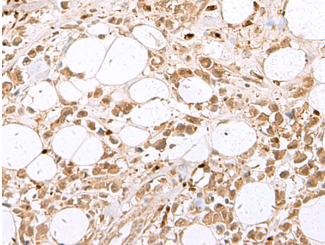

成分: PBS (without Mg2+ and Ca2+), pH 7.4, 150 mM NaCl, 0.05% Sodium Azide and 40% glycerol

研究领域: Epigenetics and Nuclear Signaling

储存和运输: Store at -20°C. Avoid repeated freezing and thawing

Immunohistochemistry analysis of paraffin embedded Human breast cancer tissue using 219080(RBFOX2 Antibody) at a dilution of 1/80(Nucleus).