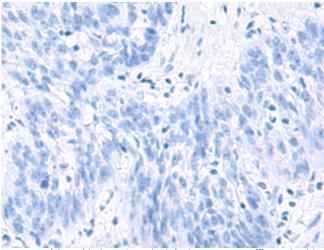

In comparision with the IHC on the left, the same paraffin-embedded Human breast cancer tissue is first treated with the fusion protein and then with 219080(Anti-RBFOX2 Antibody) at dilution 1/80.