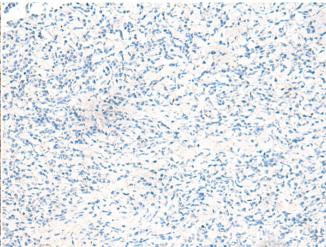

成分: PBS (without Mg2+ and Ca2+), pH 7.4, 150 mM NaCl, 0.05% Sodium Azide and 40% glycerol

研究领域: Signal Transduction

储存和运输: Store at -20°C. Avoid repeated freezing and thawing

1/45(Cytoplasm).

Immunohistochemistry analysis of paraffin embedded Human tonsil In comparision with the IHC on the left, the same paraffin-embedded tissue using 222143(RAPGEFI Antibody) at a dilution of Human tonsil tissue is first treated with the synthetic peptide and then with 222143(Anti-RAPGEF1 Antibody) at dilution 1/45.