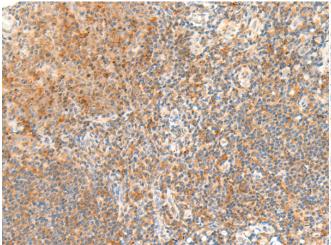

成分: PBS (without Mg2+ and Ca2+), pH 7.4, 150 mM NaCl, 0.05% Sodium Azide and 40% glycerol

研究领域: Signal Transduction

储存和运输: Store at -20°C. Avoid repeated freezing and thawing

1/45(Cytoplasm).

Immunohistochemistry analysis of paraffin embedded Human tonsil In comparision with the IHC on the left, the same paraffin-embedded tissue using 222143(RAPGEFI Antibody) at a dilution of Human tonsil tissue is first treated with the synthetic peptide and then with 222143(Anti-RAPGEF1 Antibody) at dilution 1/45.