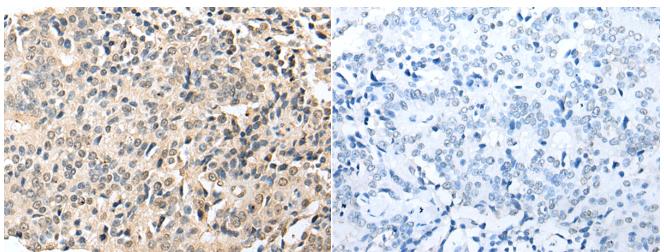

成分: PBS (without Mg2+ and Ca2+), pH 7.4, 150 mM NaCl, 0.05% Sodium Azide and 40% glycerol

研究领域: Signal Transduction

储存和运输: Store at -20°C. Avoid repeated freezing and thawing

Immunohistochemistry analysis of paraffin embedded Human In comparision with the IHC on the left, the same paraffin-embedded prostate cancer tissue using 218069(RABL2B Antibody) at a dilution of Human prostate cancer tissue is first treated with the fusion protein 1/20(Cytoplasm and Cell membrane).

In comparision with the IHC on the left, the same paraffin-embedded