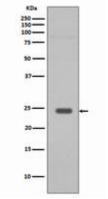

抗原: A synthesized peptide derived from human Rab9

经过测试的应用: WB,ICC/IF

推荐稀释比: WB: 1/500-1/1000 IF: 1/50-1/200

种属反应性: Rabbit

克隆性: Rabbit Polyclonal

分子量: Calculated MW: 23 kDa; Observed MW: 23 kDa

亚型: IgG

纯化: Affinity Chromatography

Western blot analysis of Rab9 in HepG2 lysates using Rab9 antibody.