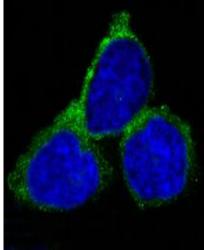

Western blot analysis of RAB7 in (1) A375 lysates; (2) 3T3 lysates using Rab7 antibody.

Immunofluorescence analysis of Rab7 in Hela using RAB7 antibody.