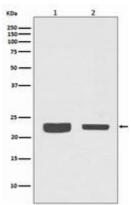

Western blot analysis of RAB7 in (1) A375 lysates; (2) 3T3 lysates using Rab7 antibody.

Immunofluorescence analysis of Rab7 in Hela using RAB7 antibody.