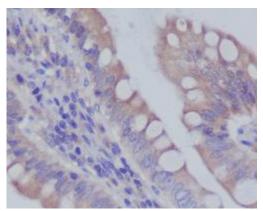

## **Product Description**

Pioneering GTPase and Oncogene Product Development since 2010

Immunohistochemistry analysis of paraffin-embedded Human colon using RAB7 antibody.Highpressure and temperature Sodium Citrate pH 6.0 was used for antigen retrieval.