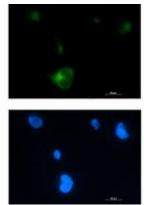

Immunocytochemistry analysis of Rab5 (green) in HT-1080 using Rab5 antibody,and DAPI(blue).

Western blot analysis of Rab5 in K562, C6, 3T3, Hela lysates using Rab5 antibody.