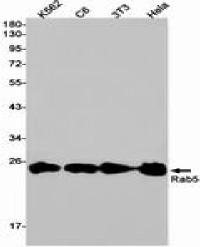

Immunocytochemistry analysis of Rab5 (green) in HT-1080 using Rab5 antibody,and DAPI(blue).

Western blot analysis of Rab5 in K562, C6, 3T3, Hela lysates using Rab5 antibody.