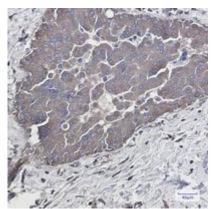

## **Product Description**

Pioneering GTPase and Oncogene Product Development since 2010

Immunohistochemistry analysis of paraffin-embedded Human breast cancer tissue using Rab5 antibody. High-pressure and temperature Sodium Citrate pH 6.0 was used for antigen retrieval.