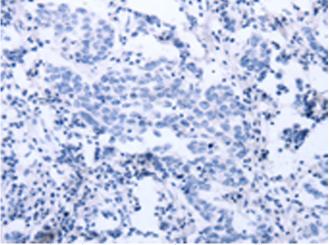

In comparision with the IHC on the left, the same paraffin-embedded Human breast cancer tissue is first treated with the synthetic peptide and then with 213358(Anti-RAB3D Antibody) at dilution 1/27.

The image on the left is immunohistochemistry of paraffinembedded Human esophagus cancer tissue using 213358(Anti-RAB3D Antibody) at a dilution of 1/27.