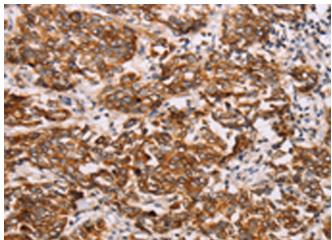

成分: PBS (without Mg2+ and Ca2+), pH 7.4, 150 mM NaCl, 0.05% Sodium Azide and 40% glycerol

研究领域: Signal Transduction

储存和运输: Store at -20°C. Avoid repeated freezing and thawing

Immunohistochemistry analysis of paraffin embedded Human breast cancer tissue using 213358(RAB3D Antibody) at a dilution of 1/27(Cytoplasm, Cell membrane).