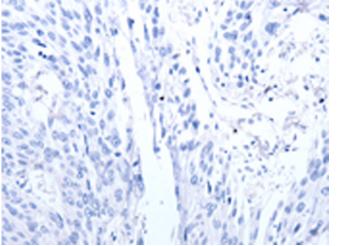

In comparision with the IHC on the left, the same paraffin-embedded Human esophagus cancer tissue is first treated with synthetic peptide and then with D160066(Anti-RAB3D Antibody) at dilution 1/27.