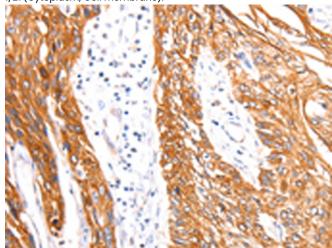

In comparision with the IHC on the left, the same paraffin-embedded Human breast cancer tissue is first treated with the synthetic peptide and then with 213358(Anti-RAB3D Antibody) at dilution 1/27.

The image on the left is immunohistochemistry of paraffinembedded Human esophagus cancer tissue using 213358(Anti-RAB3D Antibody) at a dilution of 1/27.