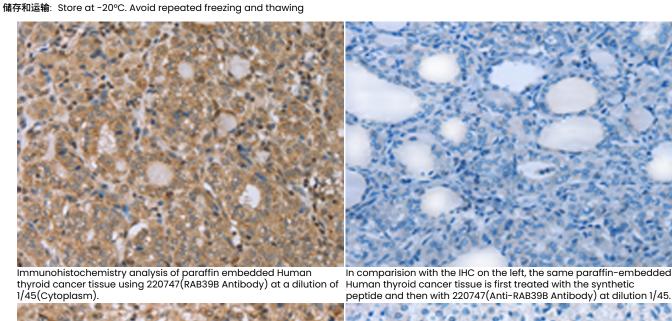

成分: PBS (without Mg2+ and Ca2+), pH 7.4, 150 mM NaCl, 0.05% Sodium Azide and 40% glycerol

研究领域: Signal Transduction

peptide and then with 220747(Anti-RAB39B Antibody) at dilution 1/45.

The image on the left is immunohistochemistry of paraffinembedded Human prostate cancer tissue using 220747(Anti-RAB39B Human prostate cancer tissue is first treated with synthetic peptide Antibody) at a dilution of 1/45.