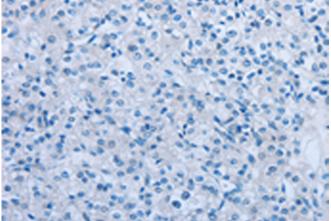

成分: PBS (without Mg2+ and Ca2+), pH 7.4, 150 mM NaCl, 0.05% Sodium Azide and 40% glycerol

研究领域: Signal Transduction

peptide and then with 220747(Anti-RAB39B Antibody) at dilution 1/45.

The image on the left is immunohistochemistry of paraffinembedded Human prostate cancer tissue using 220747(Anti-RAB39B Human prostate cancer tissue is first treated with synthetic peptide Antibody) at a dilution of 1/45.

In comparision with the IHC on the left, the same paraffin-embedded and then with D261954(Anti-RAB39B Antibody) at dilution 1/45.