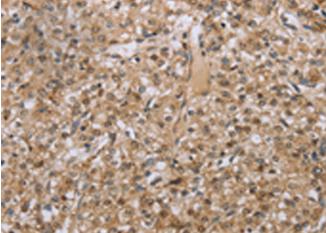

成分: PBS (without Mg2+ and Ca2+), pH 7.4, 150 mM NaCl, 0.05% Sodium Azide and 40% glycerol

研究领域: Signal Transduction

peptide and then with 220747(Anti-RAB39B Antibody) at dilution 1/45.

The image on the left is immunohistochemistry of paraffinembedded Human prostate cancer tissue using 220747(Anti-RAB39B Human prostate cancer tissue is first treated with synthetic peptide Antibody) at a dilution of 1/45.

In comparision with the IHC on the left, the same paraffin-embedded and then with D261954(Anti-RAB39B Antibody) at dilution 1/45.