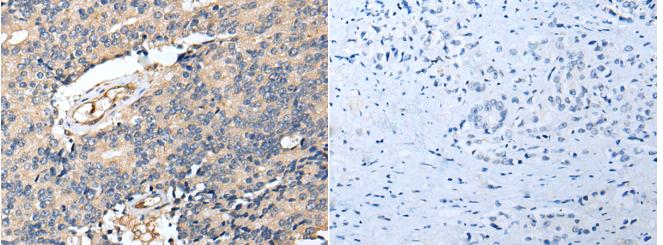

储存和运输: Store at -20°C. Avoid repeated freezing and thawing

Immunohistochemistry analysis of paraffin embedded Human prostate cancer tissue using 218173(RAB39B Antibody) at a dilution of 1/25(Cytoplasm). In comparision with the IHC on the left, the same paraffin-embedded Human prostate cancer tissue is first treated with the fusion protein and then with 218173(Anti-RAB39B Antibody) at dilution 1/25.