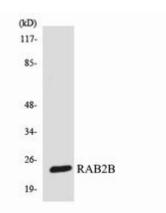

成分: PBS (without Mg2+ and Ca2+), pH 7.3 containing 50% glycerol,

0.5% BSA and 0.02% sodium azide

研究领域: Signal Transduction

储存和运输: Store at -20°C. Avoid repeated freezing and thawing

Western blot analysis of Rab2B in 293 lysates using RAB2B antibody.