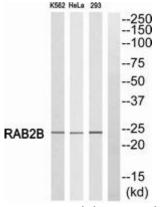

Western blot analysis of Rab2B in K562,Hela,293 lysates using RAB2B antibody. The lane on the right is blocked with the RAB2B peptide.