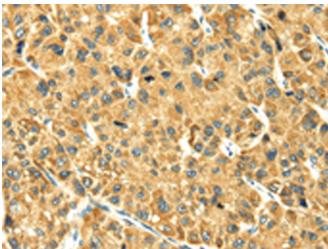

成分: PBS (without Mg2+ and Ca2+), pH 7.4, 150 mM NaCl, 0.05% Sodium Azide and 40% glycerol

研究领域: Signal Transduction

储存和运输: Store at -20°C. Avoid repeated freezing and thawing

Immunohistochemistry analysis of paraffin embedded Human liver cancer tissue using 217730(RAB2A Antibody) at a dilution of 1/25(Cytoplasm).