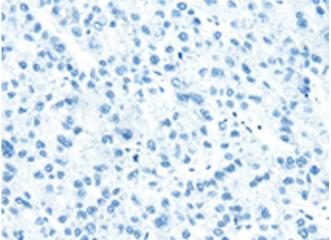

In comparision with the IHC on the left, the same paraffin-embedded Human liver cancer tissue is first treated with the fusion protein and then with 217730(Anti-RAB2A Antibody) at dilution 1/25.

Gel: 12%SDS-PAGE, Lysate: 40 μg;