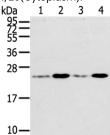

In comparision with the IHC on the left, the same paraffin-embedded Human liver cancer tissue is first treated with the fusion protein and then with 217730(Anti-RAB2A Antibody) at dilution 1/25.

Gel: 12%SDS-PAGE, Lysate: 40 μg;

Lane 1-4: K562 cells, Mouse brain tissue, 231 cells, HepG2 cells; Primary antibody: 217730(RAB2A Antibody) at dilution 1/400; Secondary antibody: Goat anti rabbit IgG at 1/8000 dilution; Exposure time: 10 seconds