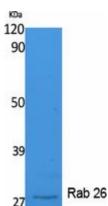

Western blot analysis of Rab26 in K562 lysates using Rab 26 antibody.

Immunohistochemistry analysis of paraffin-embedded rat brain using Rab26 antibody. Highpressure and temperature Sodium Citrate pH 6.0 was used for antigen retrieval.