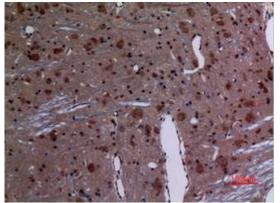

## **Product Description**

Pioneering GTPase and Oncogene Product Development since 2010

Immunohistochemistry analysis of paraffin-embedded rat brain using Rab26 antibody.Highpressure and temperature Sodium Citrate pH 6.0 was used for antigen retrieval.

Western blot analysis of Rab26 in K562 lysates using Rab 26 antibody.

Immunohistochemistry analysis of paraffin-embedded rat brain using Rab26 antibody. Highpressure and temperature Sodium Citrate pH 6.0 was used for antigen retrieval.