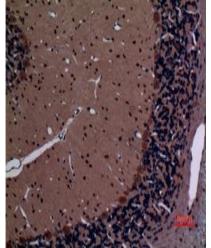

## **Product Description**

Pioneering GTPase and Oncogene Product Development since 2010

Immunohistochemistry analysis of paraffin-embedded rat brain using Rab26 antibody.Highpressure and temperature Sodium Citrate pH 6.0 was used for antigen retrieval.

Western blot analysis of Rab26 in K562 lysates using Rab 26 antibody.

Immunohistochemistry analysis of paraffin-embedded rat brain using Rab26 antibody. Highpressure and temperature Sodium Citrate pH 6.0 was used for antigen retrieval.