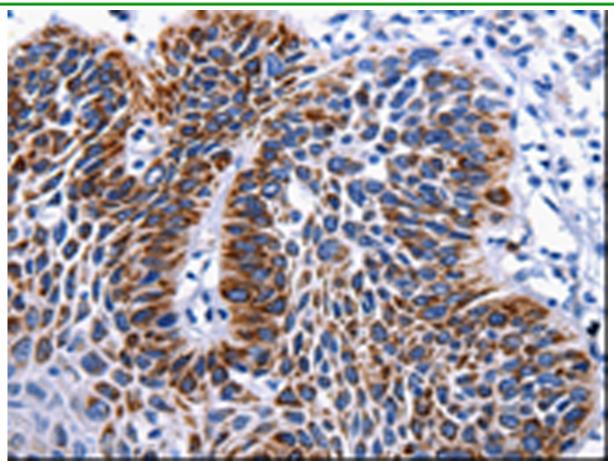

## **Product Description**

Pioneering GTPase and Oncogene Product Development since 2010

Immunohistochemistry analysis of paraffin-embedded Human liver cancer tissue using 219626(RAB25 Antibody) at a dilution of 1/50(Cell membrane, Cytoplasm).