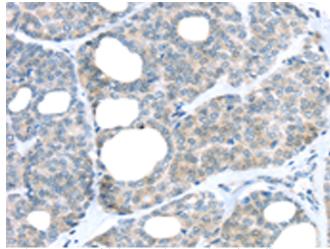

In comparision with the IHC on the left, the same paraffin-embedded Human breast cancer tissue is first treated with the synthetic peptide and then with 220842(Anti-RAB24 Antibody) at dilution 1/45.

The image on the left is immunohistochemistry of paraffinembedded Human thyroid cancer tissue using 220842(Anti-RAB24 Antibody) at a dilution of 1/45.