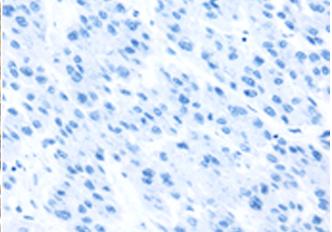

In comparision with the IHC on the left, the same paraffin-embedded Human breast cancer tissue is first treated with the synthetic peptide and then with 220842(Anti-RAB24 Antibody) at dilution 1/45.

The image on the left is immunohistochemistry of paraffinembedded Human thyroid cancer tissue using 220842(Anti-RAB24 Antibody) at a dilution of 1/45.