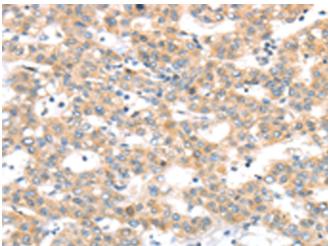

成分: PBS (without Mg2+ and Ca2+), pH 7.4, 150 mM NaCl, 0.05% Sodium Azide and 40% glycerol

研究领域: Cancer, Cardiovascular

储存和运输: Store at -20°C. Avoid repeated freezing and thawing

Immunohistochemistry analysis of paraffin embedded Human breast cancer tissue using 220842(RAB24 Antibody) at a dilution of 1/45(Cytoplasm).