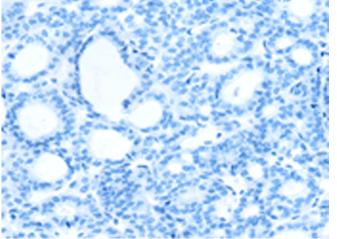

In comparision with the IHC on the left, the same paraffin-embedded Human thyroid cancer tissue is first treated with synthetic peptide and then with D262103(Anti-RAB24 Antibody) at dilution 1/45.