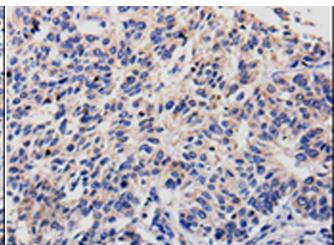

Immunohistochemistry analysis of paraffin-embedded Human esophagus cancer tissue using 219625(RAB22A Antibody) at a dilution of 1/100(Cell membrane, Cytoplasm).

Immunohistochemistry analysis of paraffin-embedded Human lung cancer tissue using 219625(Anti-RAB22A Antibody) at a dilution of 1/100.