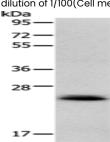

Gel: 12%SDS-PAGE, Lysate: 40 µg; Lane: Mouse heart tissue; Primary antibody: 219625(RAB22A Antibody) at dilution 1/300; Secondary antibody: Goat anti rabbit IgG at 1/8000 dilution; Exposure time: 10 seconds