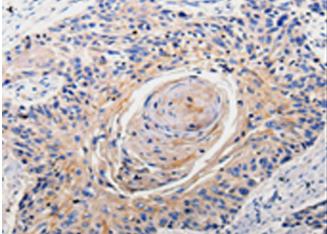

Immunohistochemistry analysis of paraffin-embedded Human esophagus cancer tissue using 219625(RAB22A Antibody) at a dilution of 1/100(Cell membrane, Cytoplasm).

Immunohistochemistry analysis of paraffin-embedded Human lung cancer tissue using 219625(Anti-RAB22A Antibody) at a dilution of 1/100.