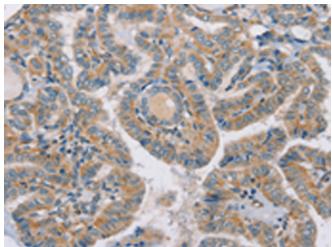

成分: PBS (without Mg2+ and Ca2+), pH 7.4, 150 mM NaCl, 0.05% Sodium Azide and 40% glycerol

研究领域: Signal Transduction, Cancer

储存和运输: Store at -20°C. Avoid repeated freezing and thawing

Immunohistochemistry analysis of paraffin embedded Human thyroid cancer tissue using 214612(RAB21 Antibody) at a dilution of 1/35(Cytoplasm).