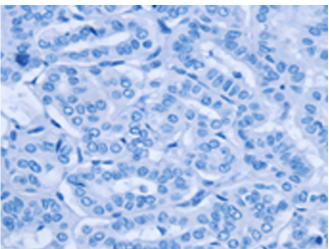

In comparision with the IHC on the left, the same paraffin-embedded Human thyroid cancer tissue is first treated with the synthetic peptide and then with 214612(Anti-RAB21 Antibody) at dilution 1/35.