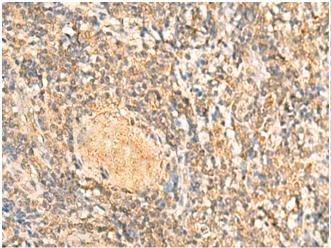

成分: PBS (without Mg2+ and Ca2+), pH 7.4, 150 mM NaCl, 0.05% Sodium Azide and 40% glycerol

研究领域: Signal Transduction

储存和运输: Store at -20°C. Avoid repeated freezing and thawing

tissue using 219011(RABIA Antibody) at a dilution of 1/50(Cytoplasm).

Immunohistochemistry analysis of paraffin embedded Human tonsil Human tonsil Human tonsil tissue using 219011(RAB1A Antibody) at a dilution of 1/50(Cytoplasm). with 219011(Anti-RAB1A Antibody) at dilution 1/50.