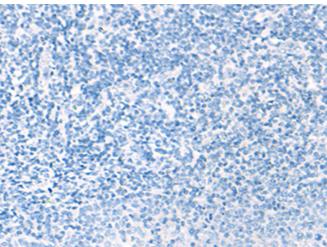

成分: PBS (without Mg2+ and Ca2+), pH 7.4, 150 mM NaCl, 0.05% Sodium Azide and 40% glycerol

研究领域: Signal Transduction

储存和运输: Store at -20°C. Avoid repeated freezing and thawing

tissue using 219011(RABIA Antibody) at a dilution of 1/50(Cytoplasm).

Immunohistochemistry analysis of paraffin embedded Human tonsil Human tonsil Human tonsil tissue using 219011(RAB1A Antibody) at a dilution of 1/50(Cytoplasm). with 219011(Anti-RAB1A Antibody) at dilution 1/50.