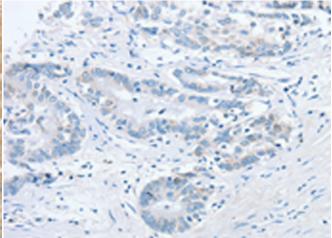

In comparision with the IHC on the left, the same paraffin-embedded Human liver cancer tissue is first treated with the fusion protein and then with 217720(Anti-PTPN7 Antibody) at dilution 1/20.