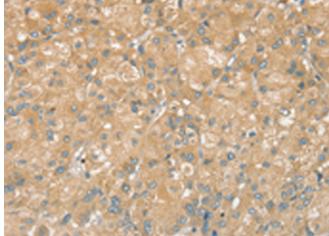

研究领域: Signal Transduction

储存和运输: Store at -20°C. Avoid repeated freezing and thawing

Immunohistochemistry analysis of paraffin embedded Human liver cancer tissue using 217720(PTPN7 Antibody) at a dilution of 1/20(Cytoplasm).