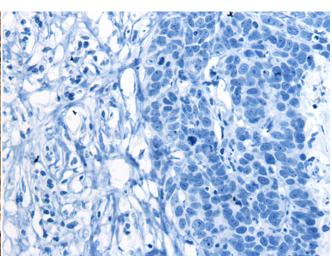

In comparision with the IHC on the left, the same paraffin-embedded Human liver cancer tissue is first treated with the synthetic peptide and then with 221688(Anti-PTK7 Antibody) at dilution 1/20.