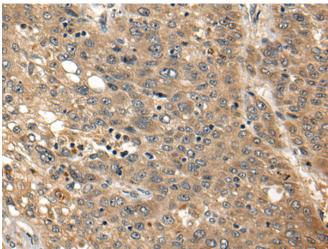

成分: PBS (without Mg2+ and Ca2+), pH 7.4, 150 mM NaCl, 0.05% Sodium Azide and 40% glycerol

研究领域: Signal Transduction, Metabolism

储存和运输: Store at -20°C. Avoid repeated freezing and thawing

Immunohistochemistry analysis of paraffin embedded Human liver cancer tissue using 221688(PTK7 Antibody) at a dilution of 1/20(Cytoplasm).