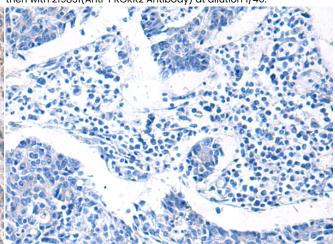

Immunohistochemistry analysis of paraffin embedded Human brain tissue using 219831(PROKR2 Antibody) at a dilution of 1/40(Cytoplasm). In comparision with the IHC on the left, the same paraffin-embedded Human brain tissue is first treated with the synthetic peptide and then with 219831(Anti-PROKR2 Antibody) at dilution 1/40.