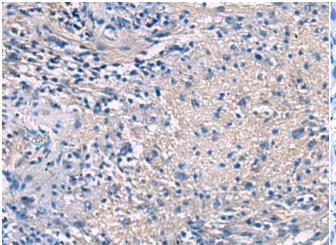

## **Product Description**

Pioneering GTPase and Oncogene Product Development since 2010

The image on the left is immunohistochemistry of paraffin-embedded Human colorectal cancer tissue using 219831(Anti-PROKR2 Antibody) at a dilution of 1/40.