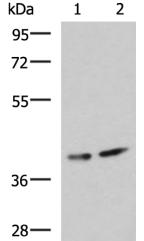

Gel: 8%SDS-PAGE, Lysate: 40 µg; Lane 1-2: Human cerebrum tissue and Mouse brain tissue lysates; Primary antibody: 219831(PROKR2 Antibody) at dilution 1/800; Secondary antibody: HRP-conjugated Goat anti rabbit IgG at 1/5000 dilution; Exposure time: 1 minute