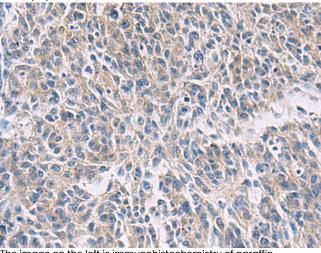

In comparision with the IHC on the left, the same paraffin-embedded Human colorectal cancer tissue is first treated with synthetic peptide and then with D260451(Anti-PROKR2 Antibody) at dilution 1/40.