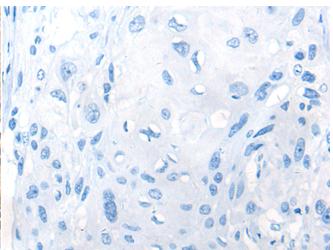

成分: PBS (without Mg2+ and Ca2+), pH 7.4, 150 mM NaCl, 0.05% Sodium Azide and 40% glycerol

研究领域: Epigenetics and Nuclear Signaling

储存和运输: Store at -20°C. Avoid repeated freezing and thawing

In comparision with the IHC on the left, the same paraffin-embedded Human esophagus cancer tissue is first treated with the synthetic peptide and then with 221778(Anti-PRMT6 Antibody) at dilution 1/20.