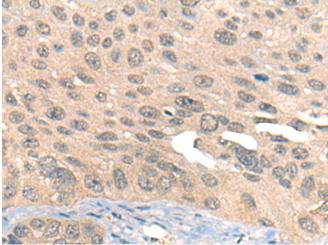

成分: PBS (without Mg2+ and Ca2+), pH 7.4, 150 mM NaCl, 0.05% Sodium Azide and 40% glycerol

研究领域: Epigenetics and Nuclear Signaling

储存和运输: Store at -20°C. Avoid repeated freezing and thawing

In comparision with the IHC on the left, the same paraffin-embedded Human esophagus cancer tissue is first treated with the synthetic peptide and then with 221778(Anti-PRMT6 Antibody) at dilution 1/20.