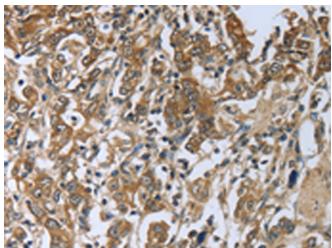

成分: PBS (without Mg2+ and Ca2+), pH 7.4, 150 mM NaCl, 0.05% Sodium Azide and 40% glycerol

研究领域: Signal Transduction

储存和运输: Store at -20°C. Avoid repeated freezing and thawing

Immunohistochemistry analysis of paraffin embedded Human gasrtic cancer tissue using 216747(PRL Antibody) at a dilution of 1/50(Cytoplasm).