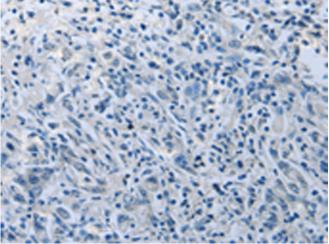

In comparision with the IHC on the left, the same paraffin-embedded Human gasrtic cancer tissue is first treated with the fusion protein and then with 216747(Anti-PRL Antibody) at dilution 1/50.