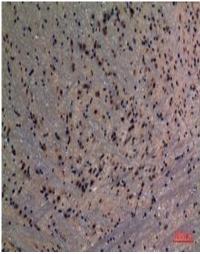

## **Product Description**

Pioneering GTPase and Oncogene Product Development since 2010

Immunohistochemistry analysis of paraffin-embedded rat brain

Immunohistochemistry analysis of paraffin-embedded mouse brain using PREP antibody. High-pressure and temperature Sodium Citrate pH 6.0 was used for antigen retrieval.