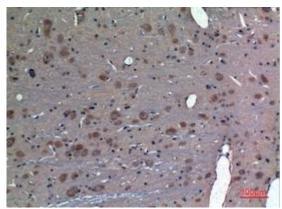

## **Product Description**

Pioneering GTPase and Oncogene Product Development since 2010

Immunohistochemistry analysis of paraffin-embedded rat brain

Immunohistochemistry analysis of paraffin-embedded mouse brain using PREP antibody. High-pressure and temperature Sodium Citrate pH 6.0 was used for antigen retrieval.