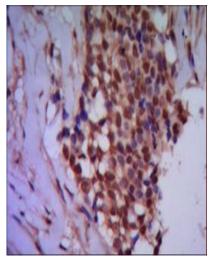

Immunohistochemistry analysis of paraffin-embedded Human breast cancer using Protein Phosphatase 4C antibody. High-pressure and temperature Sodium Citrate pH 6.0 was used for antigen retrieval.