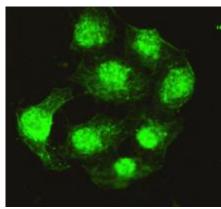

## **Product Description**

Pioneering GTPase and Oncogene Product Development since 2010

Immunocytochemistry analysis of PPP4C in HeLa cells using PPP4C antibody.

Western blot analysis of Protein Phosphatase 4C in Hela and Jurkat lysates using Protein Phosphatase 4C antibody.