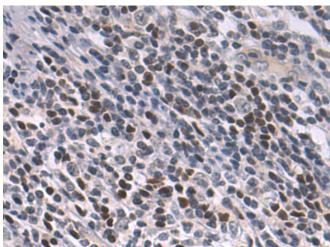

Immunohistochemistry analysis of paraffin embedded Human cervical cancer tissue using 220801(PPARGC1A Antibody) at a dilution of 1/50(Nucleus).

In comparision with the IHC on the left, the same paraffin-embedded Human cervical cancer tissue is first treated with the synthetic peptide and then with 220801(Anti-PPARGC1A Antibody) at dilution 1/50.