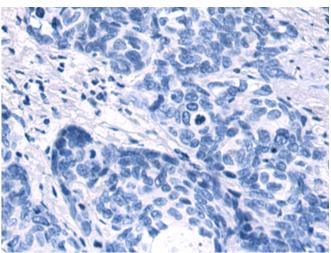

Immunohistochemistry analysis of paraffin embedded Human cervical cancer tissue using 220801(PPARGC1A Antibody) at a dilution of 1/50(Nucleus).

In comparision with the IHC on the left, the same paraffin-embedded Human cervical cancer tissue is first treated with the synthetic peptide and then with 220801(Anti-PPARGC1A Antibody) at dilution 1/50.