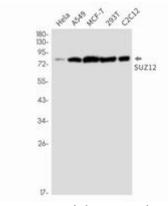

Western blot analysis of SUZ12 in Hela, A549, MCF-7, 293T, C2C12 lysates using Polycomb Protein SUZ12 antibody