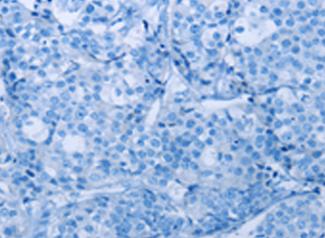

In comparision with the IHC on the left, the same paraffin-embedded Human breast cancer tissue is first treated with synthetic peptide and then with D262064(Anti-PLXNB1 Antibody) at dilution 1/50.