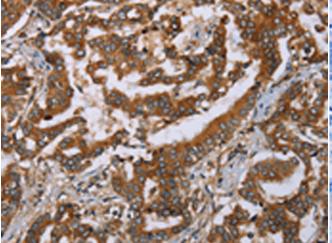

成分: PBS (without Mg2+ and Ca2+), pH 7.4, 150 mM NaCl, 0.05% Sodium Azide and 40% glycerol

研究领域: Neuroscience

储存和运输: Store at -20°C. Avoid repeated freezing and thawing

Immunohistochemistry analysis of paraffin embedded Human liver cancer tissue using 220820(PLXNB1 Antibody) at a dilution of 1/50(Cytoplasm).