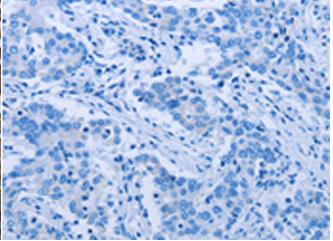

In comparision with the IHC on the left, the same paraffin-embedded Human liver cancer tissue is first treated with the synthetic peptide and then with 220820(Anti-PLXNB1 Antibody) at dilution 1/50.

The image on the left is immunohistochemistry of paraffinembedded Human breast cancer tissue using 220820(Anti-PLXNBI Antibody) at a dilution of 1/50.