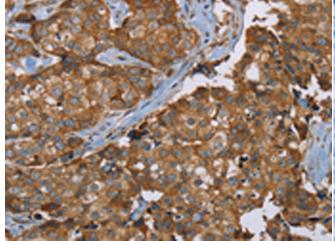

In comparision with the IHC on the left, the same paraffin-embedded Human liver cancer tissue is first treated with the synthetic peptide and then with 220820(Anti-PLXNB1 Antibody) at dilution 1/50.

The image on the left is immunohistochemistry of paraffinembedded Human breast cancer tissue using 220820(Anti-PLXNBI Antibody) at a dilution of 1/50.