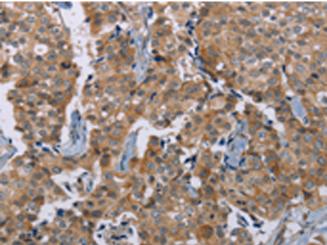

成分: PBS (without Mg2+ and Ca2+), pH 7.4, 150 mM NaCl, 0.05% Sodium Azide and 40% glycerol

研究领域: Neuroscience

储存和运输: Store at -20°C. Avoid repeated freezing and thawing

In comparision with the IHC on the left, the same paraffin-embedded Human breast cancer tissue is first treated with the synthetic peptide and then with 220819(Anti-PLXNA4 Antibody) at dilution 1/50.