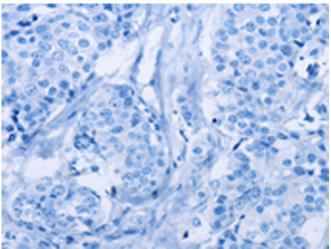

成分: PBS (without Mg2+ and Ca2+), pH 7.4, 150 mM NaCl, 0.05% Sodium Azide and 40% glycerol

研究领域: Neuroscience

储存和运输: Store at -20°C. Avoid repeated freezing and thawing

In comparision with the IHC on the left, the same paraffin-embedded Human breast cancer tissue is first treated with the synthetic peptide and then with 220819(Anti-PLXNA4 Antibody) at dilution 1/50.