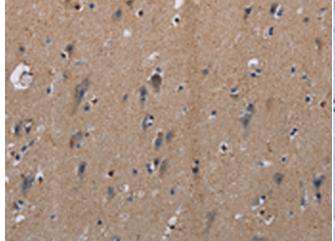

The image on the left is immunohistochemistry of paraffinembedded Human brain tissue using 220817(Anti-PLXNA2 Antibody) at a dilution of 1/40.

In comparision with the IHC on the left, the same paraffin-embedded Human brain tissue is first treated with synthetic peptide and then with D262061(Anti-PLXNA2 Antibody) at dilution 1/40.