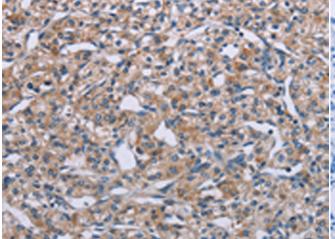

成分: PBS (without Mg2+ and Ca2+), pH 7.4, 150 mM NaCl, 0.05% Sodium Azide and 40% glycerol

研究领域: Neuroscience

储存和运输: Store at -20°C. Avoid repeated freezing and thawing

Immunohistochemistry analysis of paraffin embedded Human prostate cancer tissue using 220817(PLXNA2 Antibody) at a dilution of 1/40(Cytoplasm).