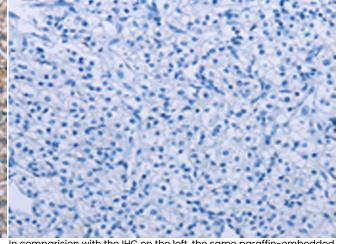

In comparision with the IHC on the left, the same paraffin-embedded Human prostate cancer tissue is first treated with the synthetic peptide and then with 220817(Anti-PLXNA2 Antibody) at dilution 1/40.