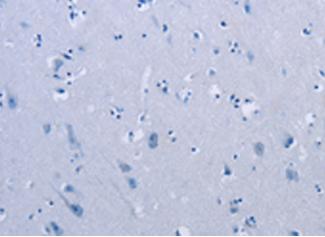

The image on the left is immunohistochemistry of paraffinembedded Human brain tissue using 220817(Anti-PLXNA2 Antibody) at a dilution of 1/40.

In comparision with the IHC on the left, the same paraffin-embedded Human brain tissue is first treated with synthetic peptide and then with D262061(Anti-PLXNA2 Antibody) at dilution 1/40.