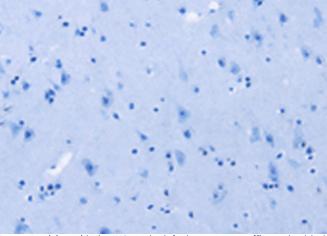

In comparision with the IHC on the left, the same paraffin-embedded Human brain tissue is first treated with synthetic peptide and then with D262060(Anti-PLXNA1 Antibody) at dilution 1/30.