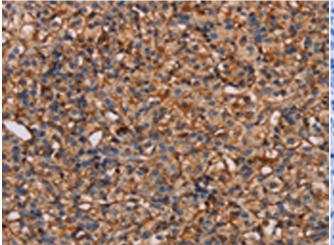

成分: PBS (without Mg2+ and Ca2+), pH 7.4, 150 mM NaCl, 0.05% Sodium Azide and 40% glycerol

研究领域: Neuroscience

储存和运输: Store at -20°C. Avoid repeated freezing and thawing

Immunohistochemistry analysis of paraffin embedded Human In comparision with the IHC on the left, the same paraffin-emb prostate cancer tissue using 220816(PLXNA1 Antibody) at a dilution of Human prostate cancer tissue is first treated with the synthetic i/30(Cytoplasm).