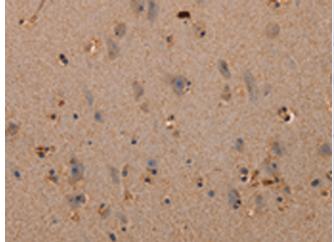

In comparision with the IHC on the left, the same paraffin-embedded peptide and then with 220816(Anti-PLXNA1 Antibody) at dilution 1/30.

The image on the left is immunohistochemistry of paraffinembedded Human brain tissue using 220816(Anti-PLXNA1 Antibody) at a dilution of 1/30.