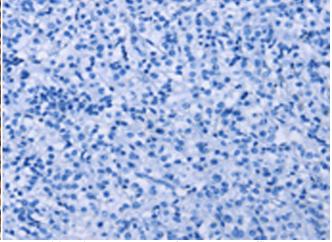

成分: PBS (without Mg2+ and Ca2+), pH 7.4, 150 mM NaCl, 0.05% Sodium Azide and 40% glycerol

研究领域: Neuroscience

储存和运输: Store at -20°C. Avoid repeated freezing and thawing

Immunohistochemistry analysis of paraffin embedded Human In comparision with the IHC on the left, the same paraffin-emb prostate cancer tissue using 220816(PLXNA1 Antibody) at a dilution of Human prostate cancer tissue is first treated with the synthetic i/30(Cytoplasm).

In comparision with the IHC on the left, the same paraffin-embedded peptide and then with 220816(Anti-PLXNA1 Antibody) at dilution 1/30.

The image on the left is immunohistochemistry of paraffinembedded Human brain tissue using 220816(Anti-PLXNA1 Antibody) at a dilution of 1/30.