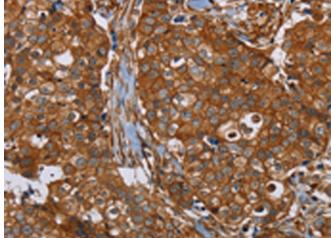

成分: PBS (without Mg2+ and Ca2+), pH 7.4, 150 mM NaCl, 0.05% Sodium Azide and 40% glycerol

研究领域: Signal Transduction

储存和运输: Store at -20°C. Avoid repeated freezing and thawing

Immunohistochemistry analysis of paraffin embedded Human breast cancer tissue using 220815(PLEC Antibody) at a dilution of 1/40(Cytoplasm and Cell membrane).