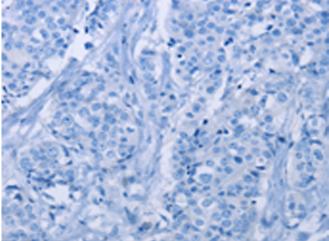

In comparision with the IHC on the left, the same paraffin-embedded Human breast cancer tissue is first treated with the synthetic peptide and then with 220815(Anti-PLEC Antibody) at dilution 1/40.