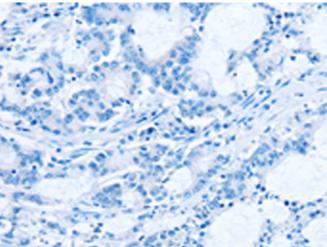

成分: PBS (without Mg2+ and Ca2+), pH 7.4, 150 mM NaCl, 0.05% Sodium Azide and 40% glycerol

研究领域: Cancer, Metabolism

储存和运输: Store at -20°C. Avoid repeated freezing and thawing

Human colon cancer tissue is first treated with the fusion protein and then with 217698(Anti-PLCZI Antibody) at dilution 1/20.