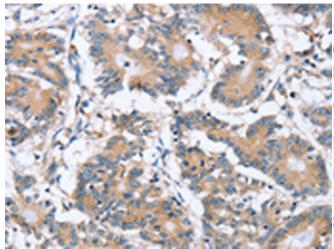

抗原: Fusion protein of human PLCZ1

经过测试的应用: ELISA, IHC

推荐稀释比: IHC: 25-100; ELISA: 1000-2000

种属反应性: Rabbit

克隆性: Rabbit Polyclonal

亚型: Immunogen-specific rabbit IgG 纯化: Antigen affinity purification

种属反应性: Human

成分: PBS (without Mg2+ and Ca2+), pH 7.4, 150 mM NaCl, 0.05% Sodium Azide and 40% glycerol

研究领域: Cancer, Metabolism

储存和运输: Store at -20°C. Avoid repeated freezing and thawing

Human colon cancer tissue is first treated with the fusion protein and then with 217698(Anti-PLCZI Antibody) at dilution 1/20.