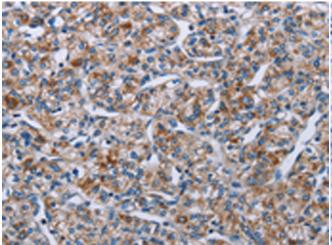

成分: PBS (without Mg2+ and Ca2+), pH 7.4, 150 mM NaCl, 0.05% Sodium Azide and 40% glycerol

研究领域: Signal Transduction

储存和运输: Store at -20°C. Avoid repeated freezing and thawing

Immunohistochemistry analysis of paraffin embedded Human prostate cancer tissue using 220814(PLCL1 Antibody) at a dilution of 1/40(Cytoplasm).