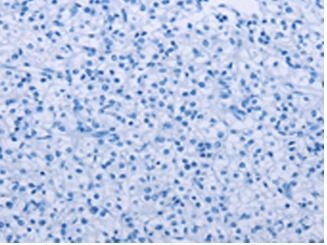

In comparision with the IHC on the left, the same paraffin-embedded Human prostate cancer tissue is first treated with the synthetic peptide and then with 220814(Anti-PLCLI Antibody) at dilution 1/40.