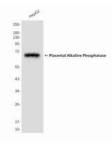

Western blot analysis of Placental Alkaline Phosphatase in HepG2 lysates using Placental Alkaline Phosphatase antibody 200 words to average t

Western blot analysis of Placental Alkaline Phosphatase in Hela, Human Embryo, HepG2 Iysates using Placental Alkaline Phosphatase antibody.