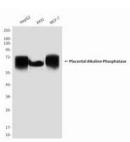

Western blot analysis of Placental Alkaline

Phosphatase in HepG2, A431 and MCF-7 lysates

using Placental Alkaline Phosphatase antibody.