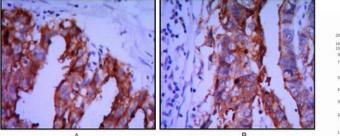

Immunohistochemical analysis of paraffinembedded Human tonsils using Placental Alkaline Phosphatase antibody, with DAB staining.Highpressure and temperature Sodium Citrate pH 6.0 was used for antigen retrieval.