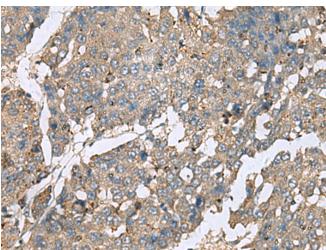

Immunohistochemistry analysis of paraffin embedded Human liver cancer tissue using 219209(PLA2G2A Antibody) at a dilution of 1/50(Cytoplasm).

In comparision with the IHC on the left, the same paraffin-embedded Human liver cancer tissue is first treated with the fusion protein and then with 219209(Anti-PLA2G2A Antibody) at dilution 1/50.