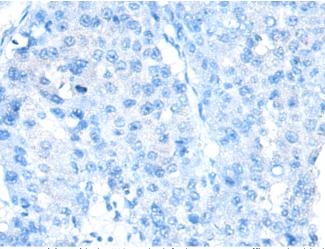

Immunohistochemistry analysis of paraffin embedded Human liver cancer tissue using 219209(PLA2G2A Antibody) at a dilution of 1/50(Cytoplasm).

In comparision with the IHC on the left, the same paraffin-embedded Human liver cancer tissue is first treated with the fusion protein and then with 219209(Anti-PLA2G2A Antibody) at dilution 1/50.