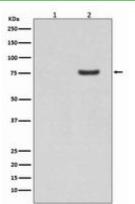

## **Product Description**

Pioneering GTPase and Oncogene Product Development since 2010

Western blot analysis of Phospho-Synapsin I (S9) in (1) Human brain lysates; (2) Human brain lysates treated with AP using Phospho-Synapsin I (Ser9) antibody.