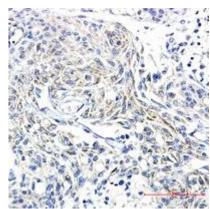

## **Product Description**

Pioneering GTPase and Oncogene Product Development since 2010

Immunohistochemistry analysis of paraffin-embedded Human Brain using Synapsin I (Phospho- S9) antibody.High-pressure and temperature Sodium Citrate pH 6.0 was used for antigen retrieval.