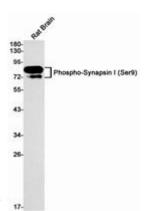

Western blot analysis of Phospho-Synapsin I (Ser9) in rat Brain lysates using Phospho-Synapsin I (Ser9) antibody.