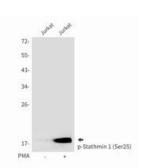

Western blot analysis of Phospho-Stathmin 1 (Ser25) in Jurkat lysates using Phospho-Stathmin 1 (Ser25) antibody.