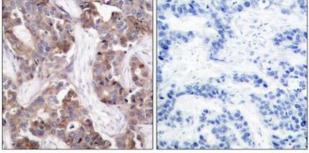

## 储存和运输: Store at -20°C. Avoid repeated freezing and thawing

Immunohistochemistry analysis of paraffinembedded Human breast carcinoma tissue using Stathmin 1(Phospho-Ser25) antibody.High-pressure and temperature Sodium Citrate pH 6.0 was used for antigen retrieval. Sample with blocking peptide on the right.