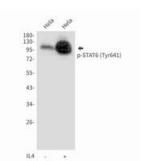

Western blot analysis of Phospho-STAT6 (Tyr641) in Hela lysates using Phospho-STAT6 (Tyr641) antibody.