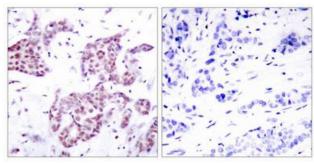

储存和运输: Store at -20°C. Avoid repeated freezing and thawing

Immunohistochemistry analysis of paraffinembedded Human breast carcinoma tissue using STAT6(Phospho-Tyr641) antibody.Highpressure and temperature Sodium Citrate pH 6.0 was used for antigen retrieval. Sample with blocking peptide on the right.